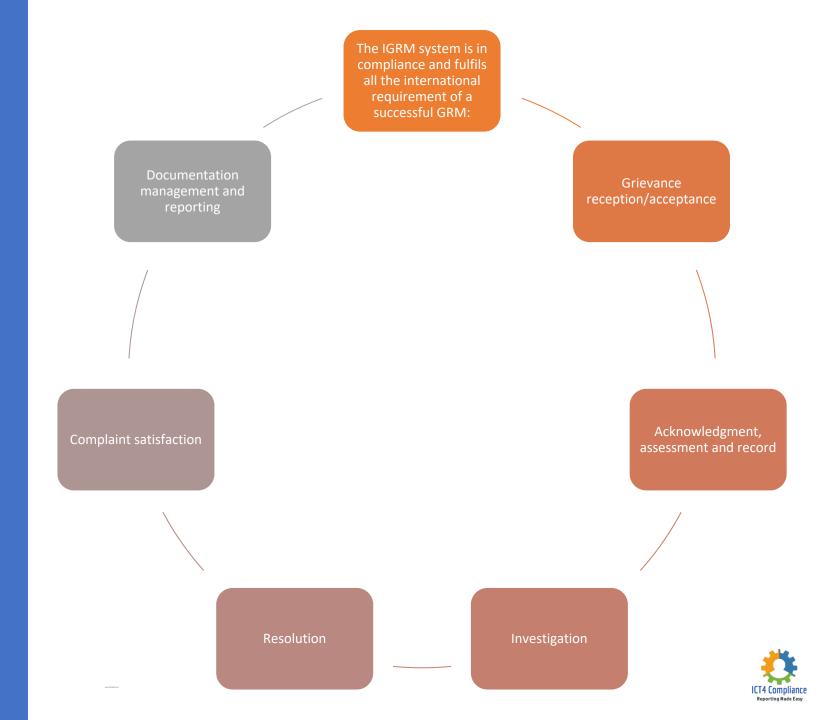

**IGRM** 

Online-Integrated **Grievance Redress** Mechanism

www.ict4compliance.com



• IGRM is a management tool to capture, manage, resolve, mitigate negative impacts, report to management and the public and contribute to positive relations with local communities and stakeholders.





IGRM has multi real-time reporting dashboards, populated with performance indictors and assigned to different stakeholders

Real-time indicators can be set to input, process, output, impact/outcome, exogenous, proxy indicators

Indicators are designed in compliance with SDG reporting





### IGRM Processes





# IGRM – IM Features

- Based on ongoing field experience
- Developed with Design Thinking tools
- Multiuser connection
- Cyber security, privacy and data integrity
- Supported by in-person and online training and coaching
- Cost effective to manage and maintain
- Easy to update and customize as per project and field conditions and requirements
- English / Support



#### Prototype







## Grievance Entry





| Name         |  |  |  |
|--------------|--|--|--|
| Name         |  |  |  |
| National Id  |  |  |  |
| National Id  |  |  |  |
| House No.    |  |  |  |
| House No.    |  |  |  |
| Flat No.     |  |  |  |
| Flat No.     |  |  |  |
| Neighborhood |  |  |  |
| Neighborhood |  |  |  |
| Street       |  |  |  |
| Street       |  |  |  |
| Village      |  |  |  |
| Village      |