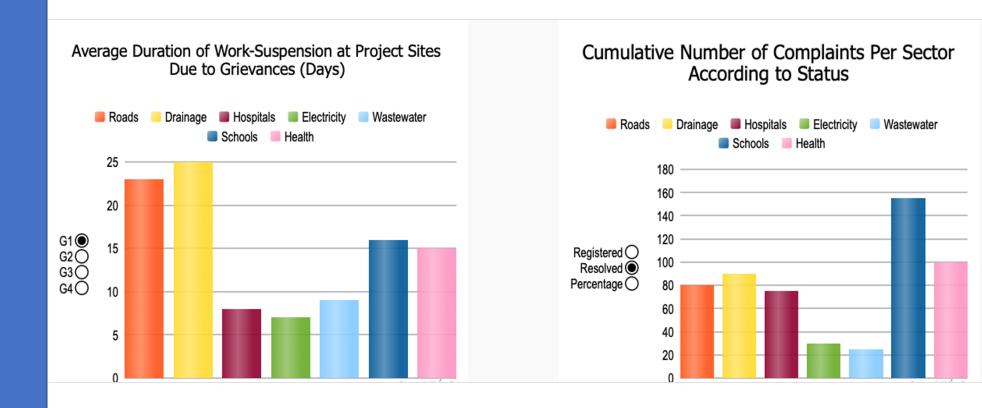

y and data integrity
- Supported by in-person and online training and coaching
- Cost effective to manage and maintain
- Easy to update and customize as per project and field conditions and requirements
- English / Support



#### Prototype







## Grievance Entry





| Name         |  |  |  |
|--------------|--|--|--|
| Name         |  |  |  |
| National Id  |  |  |  |
| National Id  |  |  |  |
| House No.    |  |  |  |
| House No.    |  |  |  |
| Flat No.     |  |  |  |
| Flat No.     |  |  |  |
| Neighborhood |  |  |  |
| Neighborhood |  |  |  |
| Street       |  |  |  |
| Street       |  |  |  |
| Village      |  |  |  |
| Village      |  |  |  |
| Town         |  |  |  |
| Town         |  |  |  |
| City         |  |  |  |
| City         |  |  |  |



# Reporting Dynamic Dashboard