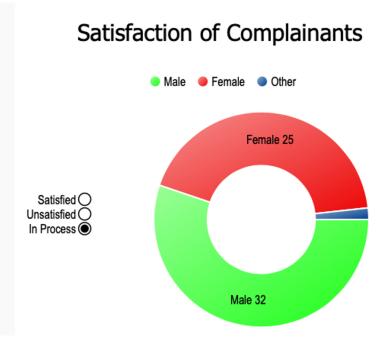

and the public and contribute to positive relations with local communities and stakeholders.





IGRM has multi real-time reporting dashboards, populated with performance indictors and assigned to different stakeholders

Real-time indicators can be set to input, process, output, impact/outcome, exogenous, proxy indicators

Indicators are designed in compliance with SDG reporting





### IGRM Processes





# IGRM – IM Features

- Based on ongoing field experience
- Developed with Design Thinking tools
- Multiuser connection
- Cyber security, privacy and data integrity
- Supported by in-person and online training and coaching
- Cost effective to manage and maintain
- Easy to update and customize as per project and field conditions and requirements
- English / Support



#### Prototype







## Grievance Entry





| Name         |  |  |  |
|--------------|--|--|--|
| Name         |  |  |  |
| National Id  |  |  |  |
| National Id  |  |  |  |
| House No.    |  |  |  |
| House No.    |  |  |  |
| Flat No.     |  |  |  |
| Flat No.     |  |  |  |
| Neighborhood |  |  |  |
| Neighborhood |  |  |  |
| Street       |  |  |  |
| Street       |  |  |  |
| Village      |  |  |  |
| Village      |  |  |  |
| Town         |  |  |  |
| Town         |  |  |  |
| City         |  |  |  |
| City         |  |  |  |



# Reporting Dynamic Dashboard