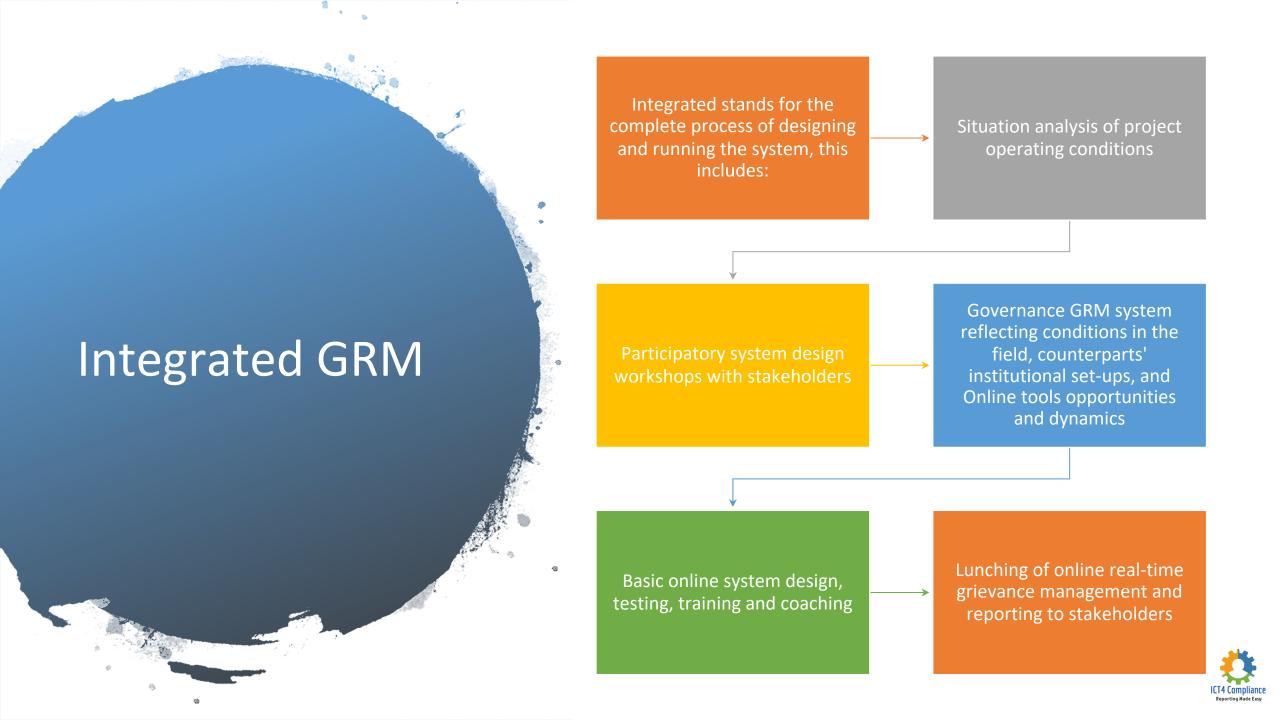

**IGRM** 

Online-Integrated **Grievance Redress** Mechanism

www.ict4compliance.com



• IGRM is a management tool to capture, manage, resolve, mitigate negative impacts, report to management and the public and contribute to positive relations with local communities and stakeholders.





IGRM has multi real-time reporting dashboards, populated with performance indictors and assigned to different stakeholders

Real-time indicators can be set to input, process, output, impact/outcome, exogenous, proxy indicators

Indicators are designed in compliance with SDG reporting





### IGRM Processes





# IGRM – IM Features

- Based on ongoing field experience
- Developed with Design Thinking tools
- Multiuser connection
- Cyber security, privacy and data integrity
- Supported by in-person and online training and coaching
- Cost effective to manage and maintain
- Easy to update and customize as per project and field conditions and requirements
- English / Support



#### Prototype







## Grievance Entry





| Name         |  |  |  |
|--------------|--|--|--|
| Name         |  |  |  |
| National Id  |  |  |  |
| National Id  |  |  |  |
| House No.    |  |  |  |
| House No.    |  |  |  |
| Flat No.     |  |  |  |
| Flat No.     |  |  |  |
| Neighborhood |  |  |  |
| Neighborhood |  |  |  |
| Street       |  |  |  |
| Street       |  |  |  |
| Village      |  |  |  |
| Village      |