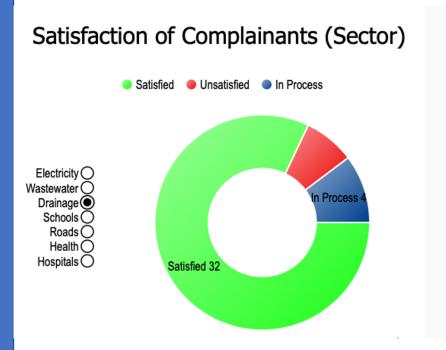

t and the public and contribute to positive relations with local communities and stakeholders.





IGRM has multi real-time reporting dashboards, populated with performance indictors and assigned to different stakeholders

Real-time indicators can be set to input, process, output, impact/outcome, exogenous, proxy indicators

Indicators are designed in compliance with SDG reporting





### IGRM Processes





# IGRM – IM Features

- Based on ongoing field experience
- Developed with Design Thinking tools
- Multiuser connection
- Cyber security, privacy and data integrity
- Supported by in-person and online training and coaching
- Cost effective to manage and maintain
- Easy to update and customize as per project and field conditions and requirements
- English / Support



#### Prototype







## Grievance Entry





| Name         |  |  |  |
|--------------|--|--|--|
| Name         |  |  |  |
| National Id  |  |  |  |
| National Id  |  |  |  |
| House No.    |  |  |  |
| House No.    |  |  |  |
| Flat No.     |  |  |  |
| Flat No.     |  |  |  |
| Neighborhood |  |  |  |
| Neighborhood |  |  |  |
| Street       |  |  |  |
| Street       |  |  |  |
| Village      |  |  |  |
| Village      |  |  |  |
| Town         |  |  |  |
| Town         |  |  |  |
| City         |  |  |  |
| City         |  |  |  |



# Reporting Dynamic Dashboard