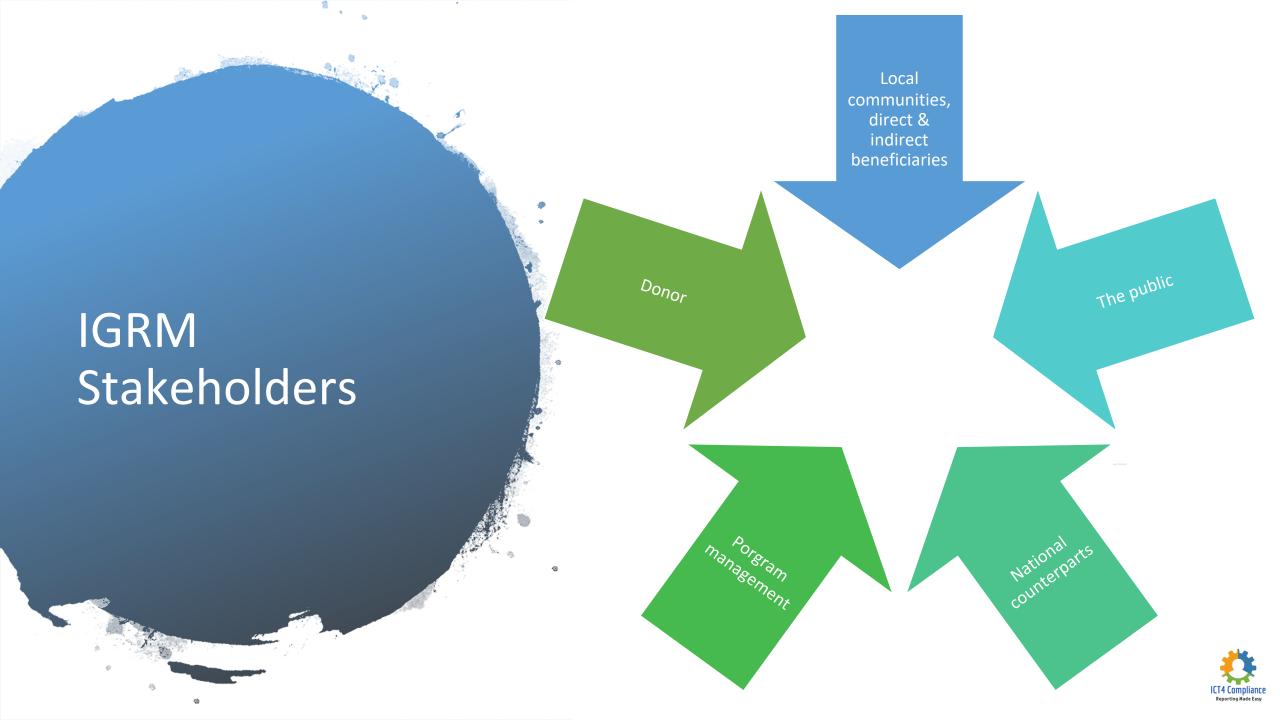

**IGRM** 

Online-Integrated **Grievance Redress** Mechanism

www.ict4compliance.com

• IGRM is a management tool to capture, manage, resolve, mitigate negative impacts, report to management and the public and contribute to positive relations with local communities and stakeholders.